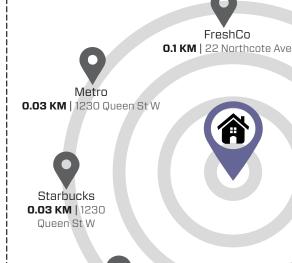

#### TRANSPORTATION

301 QUEEN ST WEST @ GLADSTONE AVE

FreshCo

501 QUEEN SHORT TURN TO RONCESVALLES

TAXI DOWNTOWN TORONTO - 14-30 MINS TIME TORONTO PEARSON AIRPORT - 20-35 MINS

## **ESSENTIALS**

Hello 123 0.5 KM | 1122 Queen St W

**RBC Royal Bank** 0.08 KM | 2 Gladstone

Tim Hortons 0.2 KM | 1167 Queen St W

Drake Cafe

0.3 KM | 1150 Queen St W

FOR MORE INFORMATION:

CITYOFTORONTOREALESTATE.CA **SALES REPRESENTATIVE** DIRECT: 416.520.6746 DAVID@DAVIDSTODDARD.CA

TO ORDER A COMMUNITY FEATURE SHEET, VISIT WWW.DHARRO.COM.